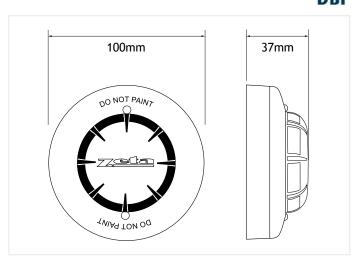

## **Features**

- ✓ Designed to meet EN54 requirements
- √ Attractive design
- ✓ Dual LEDs for 360° visibility
- √ Lockable base to stop unauthorised removal
- √ Compatible with all Fyreye bases

| Model                          | FEOE2000                   |
|--------------------------------|----------------------------|
| Part No.                       | 80-022                     |
| Detector Class                 | Optical Smoke              |
| Design Standard                | EN54 part 7                |
| Approval                       | DIFT                       |
| Operating Voltage              | 9-33V DC                   |
| Quiescent Current              | 65µА                       |
| Alarm Current @ 24V DC         | 53mA MAX                   |
| Operating Temperature          | -10°C to +50°C             |
| Minimum Continuous Temperature | 0°C                        |
| Maximum Humidity               | 95% RH non-condensing      |
| Alarm Condition                | 2.4% obscuration per metre |
| Coverage                       | 100m <sup>2</sup>          |
| IP Rating                      | IP43                       |
| Start-up Time                  | 10 Seconds                 |
| Size (with Base)               | 100 x 37mm (101 x 53mm)    |
| Weight (with Base)             | 95g (153g)                 |