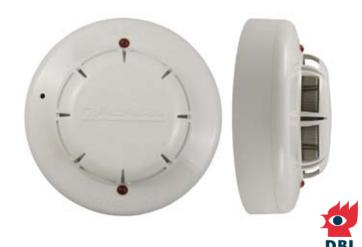

## Fyreye Extra Conventional Optical Smoke Detector (FEOE2000)

The Fyreye Extra optical smoke detector uses a pulsing IR LED & photodiode to detect IR scatter caused by smoke entering the chamber.

The detector is particularly suitable for detecting optically dense smoke, involving materials such as soft furnishings, PVC, plastic, foam and all similar materials which produce small visible particles (0.5 to  $10\mu m$ ).

The detector will work with most modern fire alarm control panels and comes supplied with a locking grub screw to prevent unauthorised head removal.

The Fyreye Extra range of detectors has an extra LED to improve detector identification in an alarm condition.

## **Features**

- ✓ Designed to meet EN54 requirements
- √ Attractive design
- ✓ Dual LEDs for 360° visibility
- √ Lockable base to stop unauthorised removal
- √ Compatible with all Fyreye bases

| Model                          | FEOE2000                   |
|--------------------------------|----------------------------|
| Part No.                       | 80-022                     |
| Detector Class                 | Optical Smoke              |
| Design Standard                | EN54 part 7                |
| Approval                       | DIFT                       |
| Operating Voltage              | 9-33V DC                   |
| Quiescent Current              | 65µА                       |
| Alarm Current @ 24V DC         | 53mA MAX                   |
| Operating Temperature          | -10°C to +50°C             |
| Minimum Continuous Temperature | 0°C                        |
| Maximum Humidity               | 95% RH non-condensing      |
| Alarm Condition                | 2.4% obscuration per metre |
| Coverage                       | 100m <sup>2</sup>          |
| IP Rating                      | IP43                       |
| Start-up Time                  | 10 Seconds                 |
| Size (with Base)               | 100 x 37mm (101 x 53mm)    |
| Weight (with Base)             | 95g (153g)                 |