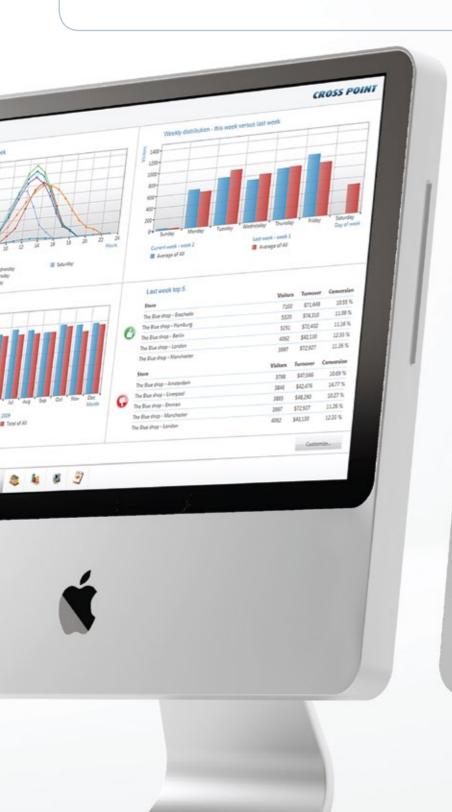

#### What counts?

Our web based platform named **CrossCONNECT** links customer counters, article surveillance systems, access control systems and digital video.

The various components work together as a **completely integrated system**. All requested data is processed automatically and presented in the form of instantly available, relevant **management information**. You can view and evaluate the data from all linked stores on the Internet as often as you want. If you want to we can also make the data available for **smooth integration** with your existing Management Information System. CrossCONNECT offers all necessary information for effective theft prevention and for **effective store management**. That's what counts!

## It's all about you

Management information should include all aspects of store performance, only then is the information valuable for making the right decisions. Therefore cash register information is integrated into the system together with the information of visitor counters, article surveillance systems, access control systems, digital video and retail IT systems. The information and reports generated by CrossCONNECT can then be 100% tailored to your needs.