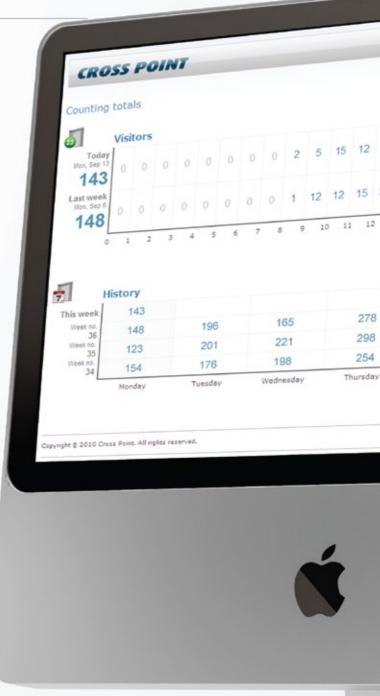

#### What counts?

Our web based platform named **CrossCONNECT** links customer counters, article surveillance systems, access control systems and digital video.

The various components work together as a **completely integrated system**. All requested data is processed automatically and presented in the form of instantly available, relevant **management information**. You can view and evaluate the data from all linked stores on the Internet as often as you want. If you want to we can also make the data available for **smooth integration** with your existing Management Information System. CrossCONNECT offers all necessary information for effective theft prevention and for **effective store management**. That's what counts!

## It's all about you

Management information should include all aspects of store performance, only then is the information valuable for making the right decisions. Therefore cash register information is integrated into the system together with the information of visitor counters, article surveillance systems, access control systems, digital video and retail IT systems. The information and reports generated by CrossCONNECT can then be 100% tailored to your needs.